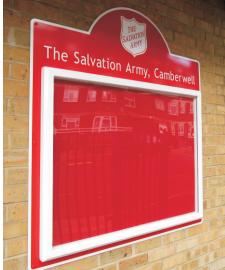

#### Wall Mounted Superior Church Notice Boards

| Wall Modified Superior Charen Notice Boards |                              |  |
|---------------------------------------------|------------------------------|--|
| Mini Superior                               | £345.00 +Vat                 |  |
| Mini Superior Extended                      | £355.00 +Vat                 |  |
| Two Door Superior                           | £645.00 +Vat                 |  |
| Two Door Superior Extended                  | £665.00 +Vat                 |  |
| Midi Superior                               | £460.00 +Vat                 |  |
| Midi Superior Extended                      | £480.00 +Vat                 |  |
| Maxi Superior                               | £515.00 +Vat                 |  |
| Maxi Superior Extended                      | £535.00 +Vat                 |  |
| Single Superior                             | £570.00 +Vat                 |  |
| Double Superior                             | £685.00 +Vat                 |  |
| Double Superior Extended                    | £705.00 +Vat                 |  |
| Triple Superior                             | £815.00 +Vat                 |  |
| Triple Superior Extended                    | £835.00 +Vat                 |  |
| Midi Character Superior                     | £495.00 +Vat                 |  |
| Triple Superior Triple Superior Extended    | £815.00 +Vat<br>£835.00 +Vat |  |