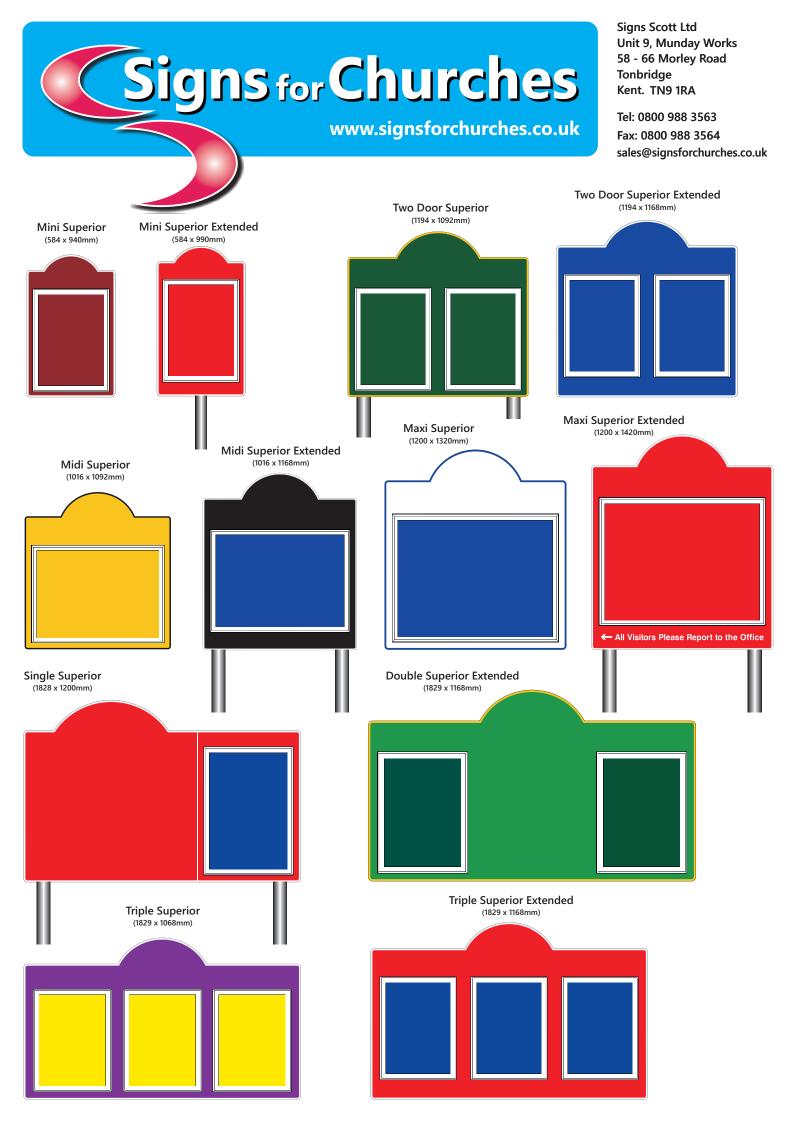

#### Wall Mounted Superior Church Notice Boards

| Wall Modified Superior Charen Notice Boards |                              |  |
|---------------------------------------------|------------------------------|--|
| Mini Superior                               | £345.00 +Vat                 |  |
| Mini Superior Extended                      | £355.00 +Vat                 |  |
| Two Door Superior                           | £645.00 +Vat                 |  |
| Two Door Superior Extended                  | £665.00 +Vat                 |  |
| Midi Superior                               | £460.00 +Vat                 |  |
| Midi Superior Extended                      | £480.00 +Vat                 |  |
| Maxi Superior                               | £515.00 +Vat                 |  |
| Maxi Superior Extended                      | £535.00 +Vat                 |  |
| Single Superior                             | £570.00 +Vat                 |  |
| Double Superior                             | £685.00 +Vat                 |  |
| Double Superior Extended                    | £705.00 +Vat                 |  |
| Triple Superior                             | £815.00 +Vat                 |  |
| Triple Superior Extended                    | £835.00 +Vat                 |  |
| Midi Character Superior                     | £495.00 +Vat                 |  |
| Triple Superior Triple Superior Extended    | £815.00 +Vat<br>£835.00 +Vat |  |

#### **Existing Mounted Superior Church Notice Boards**

| 3                          |              |
|----------------------------|--------------|
| Mini Superior              | £365.00 +Vat |
| Mini Superior Extended     | £375.00 +Vat |
| Two Door Superior          | £670.00 +Vat |
| Two Door Superior Extended | £690.00 +Vat |
| Midi Superior              | £495.00 +Vat |
| Midi Superior Extended     | £515.00 +Vat |
| Maxi Superior              | £545.00 +Vat |
| Maxi Superior Extended     | £565.00 +Vat |
| Single Superior            | £595.00 +Vat |
| Double Superior            | £715.00 +Vat |
| Double Superior Extended   | £725.00 +Vat |
| Triple Superior            | £850.00 +Vat |
| Triple Superior Extended   | £865.00 +Vat |
| Midi Character Superior    | £535.00 +Vat |

#### **Post Mounted Superior Church Notice Boards**

| Post Mounted Superior Church Notice Boards |              |  |
|--------------------------------------------|--------------|--|
| Mini Superior                              | £395.00 +Vat |  |
| Mini Superior Extended                     | £405.00 +Vat |  |
| Two Door Superior                          | £760.00 +Vat |  |
| Two Door Superior Extended                 | £780.00 +Vat |  |
| Midi Superior                              | £565.00 +Vat |  |
| Midi Superior Extended                     | £585.00 +Vat |  |
| Maxi Superior                              | £615.00 +Vat |  |
| Maxi Superior Extended                     | £635.00 +Vat |  |
| Single Superior                            | £665.00 +Vat |  |
| Double Superior                            | £785.00 +Vat |  |
| Double Superior Extended                   | £805.00 +Vat |  |
| Triple Superior                            | £920.00 +Vat |  |
| Triple Superior Extended                   | £935.00 +Vat |  |
| Midi Character Superior                    | £595.00 +Vat |  |